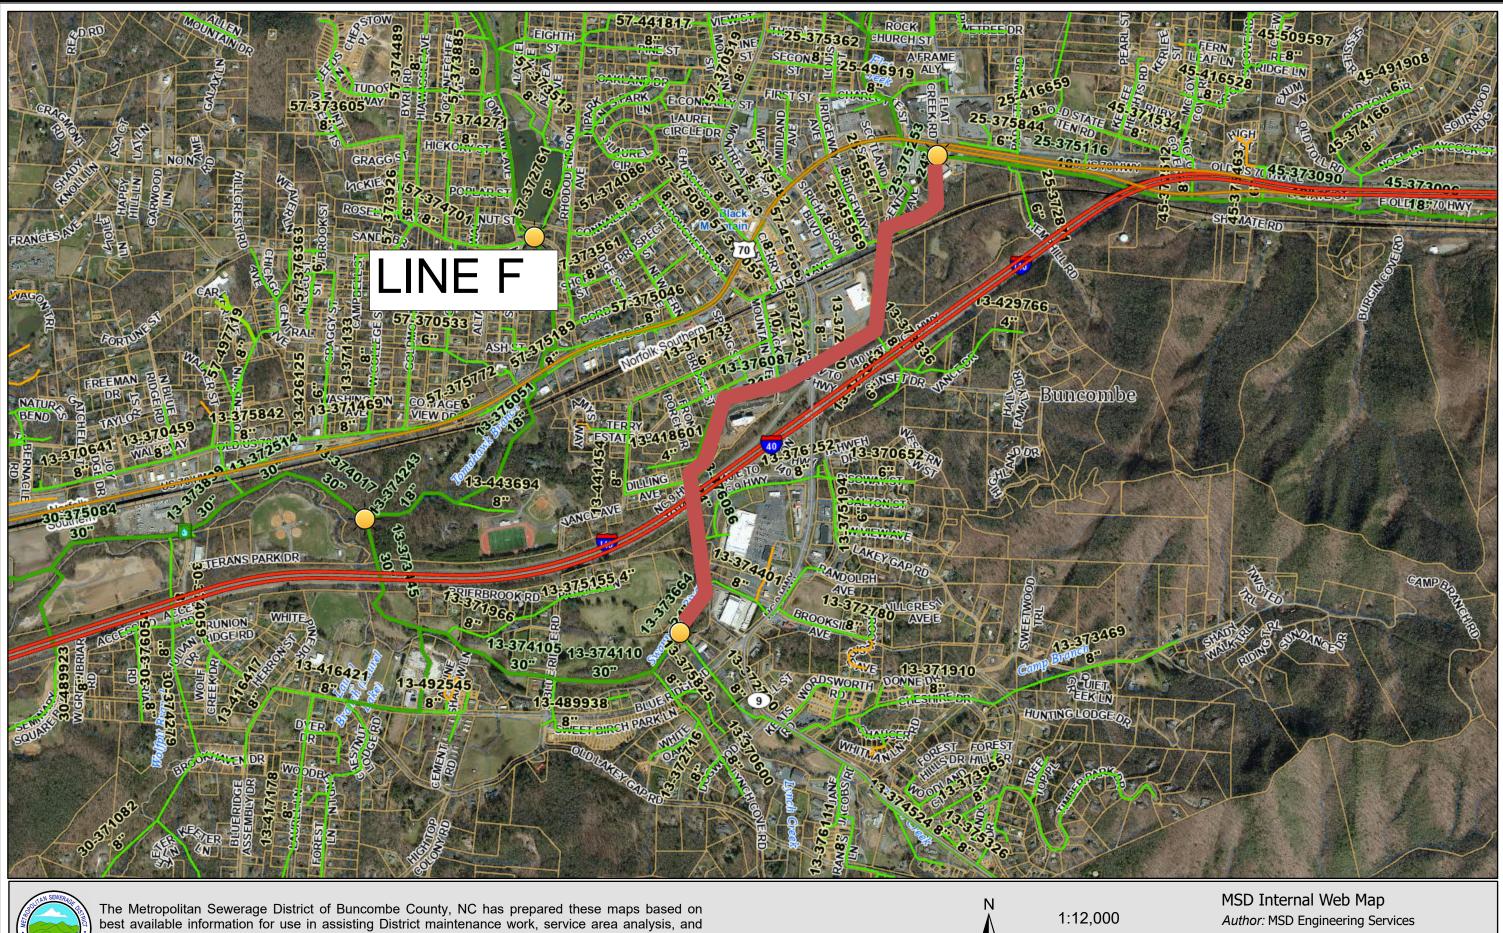

MSD Internal Web Map Author: MSD Engineering Services

MSD Internal Web Map Author: MSD Engineering Services

planning. The District does not warrant the accuracy of any of the information shown.

1:12,000 Date: 5/28/2025