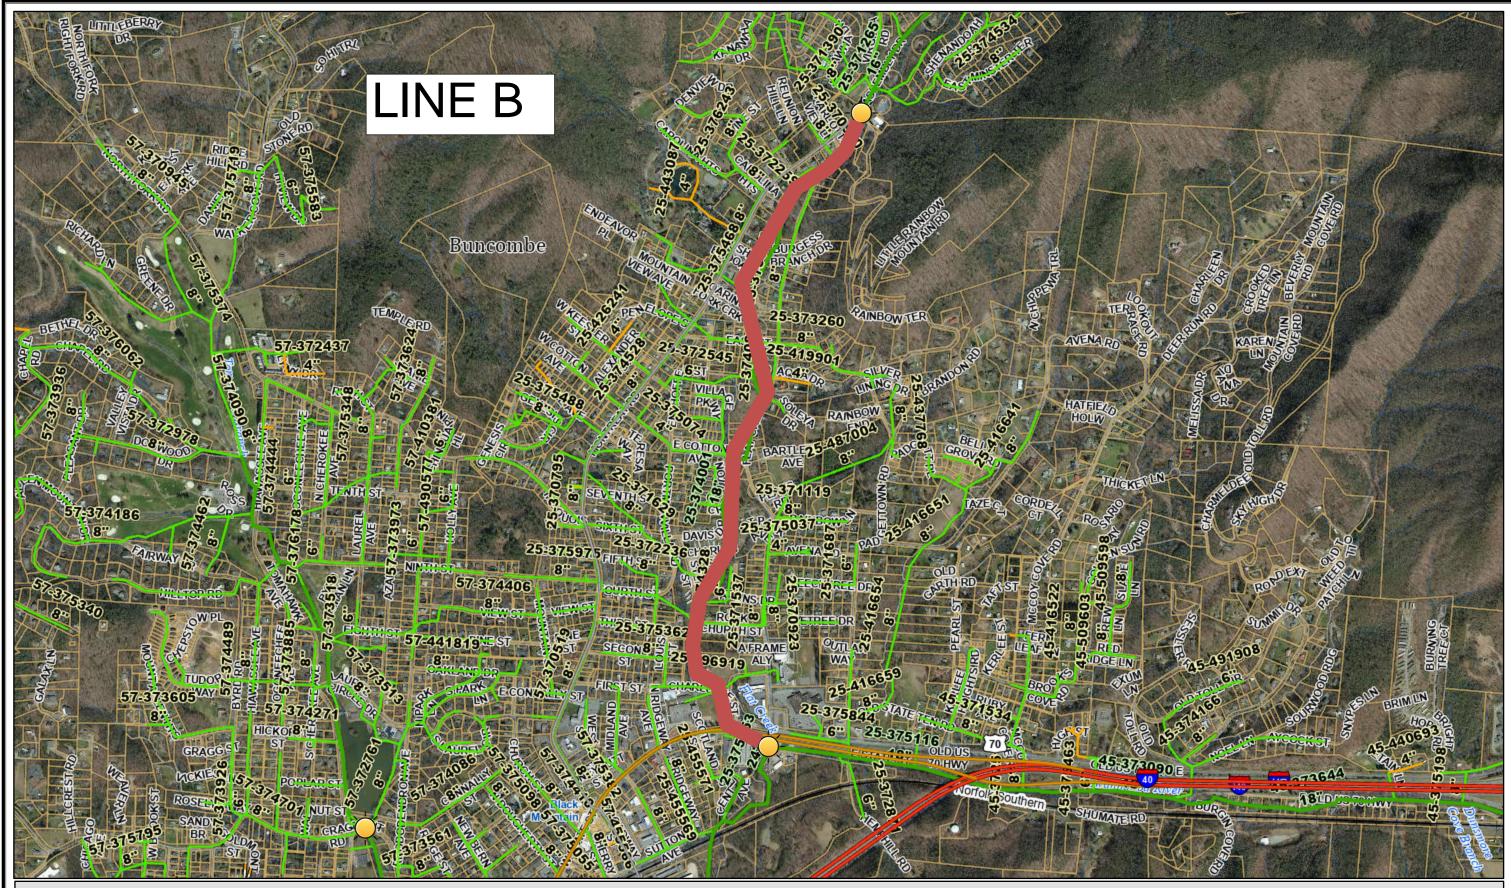

MSD Internal Web Map Author: MSD Engineering Services

MSD Internal Web Map Author: MSD Engineering Services

planning. The District does not warrant the accuracy of any of the information shown.

1:12,000 Date: 5/28/2025